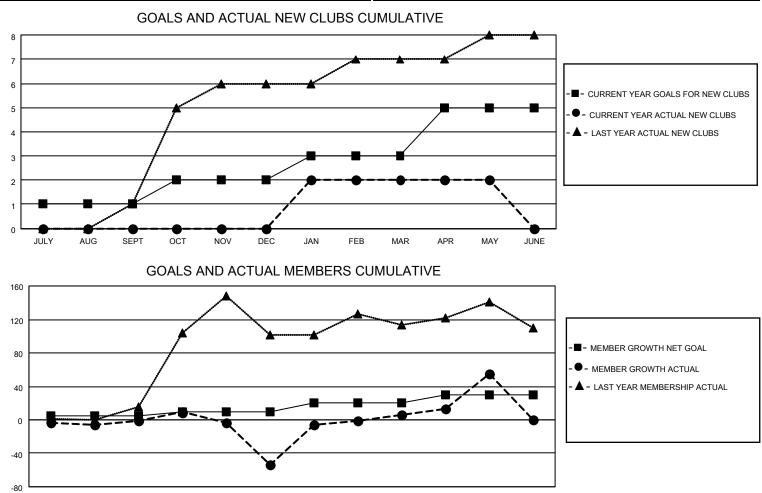

## LOCATION ZIMBABWE

District 412 A

Results as of: 5/31/2023

| Clubs                 |               |           |               | Members               |                        |                         |                                                    |
|-----------------------|---------------|-----------|---------------|-----------------------|------------------------|-------------------------|----------------------------------------------------|
| RESULTS FOR 2022-2023 |               |           |               | RESULTS FOR 2022-2023 |                        |                         |                                                    |
| QUARTER               | NEW CLUB GOAL | NEW CLUBS | DROPPED CLUBS | QUARTER               | BER GROWTH NET<br>GOAL | MEMBER GROWTH<br>ACTUAL | DROPPED<br>MEMBERS ACTUAL<br>(including transfers) |
| JULY/AUG/SEPT         | 1             | 0         | 0             | JULY/AUG/SEPT         | 5                      | 22                      | 17                                                 |
| OCT/NOV/DEC           | 1             | 0         | 0             | OCT/NOV/DEC           | 5                      | 17                      | 69                                                 |
| JAN/FEB/MAR           | 1             | 2         | 0             | JAN/FEB/MAR           | 10                     | 78                      | 12                                                 |
| APR/MAY/JUNE          | 2             | 0         | 0             | APR/MAY/JUNE          | 10                     | 63                      | 13                                                 |